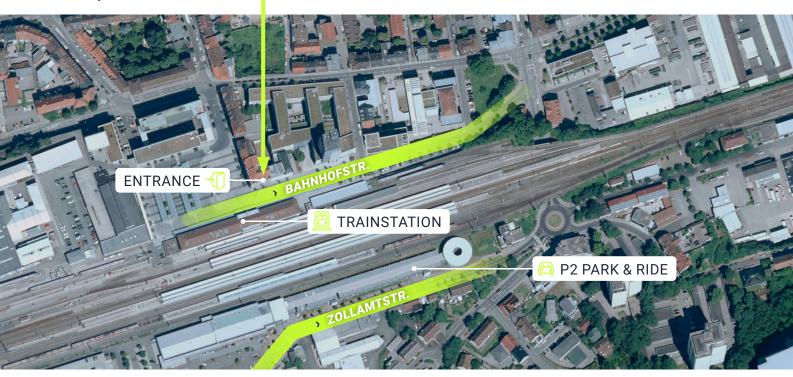

#### PARKING SPACE

Parkhaus Hauptbahnhof P2 Park+Ride Zollamtstraße 5 67663 Kaiserslautern

After leaving the car, you have the possibility to take the elevator to the right or to go downstairs through the exit. Please follow the direction "Ausgang City". You arrived at the destination in the "Bahnhofstraße". Now, you are standing in front of an old style building, where Creonic GmbH is located on the 3rd floor.

# Travelling by Train

You arrive in Kaiserslautern and leave the main train station by following the direction "Ausgang City". Outside, you are standing directly in front of the building, where Creonic GmbH is located. You will reach us on the 3rd floor of the building, as described above.

## **Entrance** 1

Creonic's entrance is on the right-hand side of the Barbarossa bakery across the main entrance "Ausgang City" of the train station. After entering the building, you will find the elevator on the left-hand side of the stairs. Our office premises are on the 3rd floor.