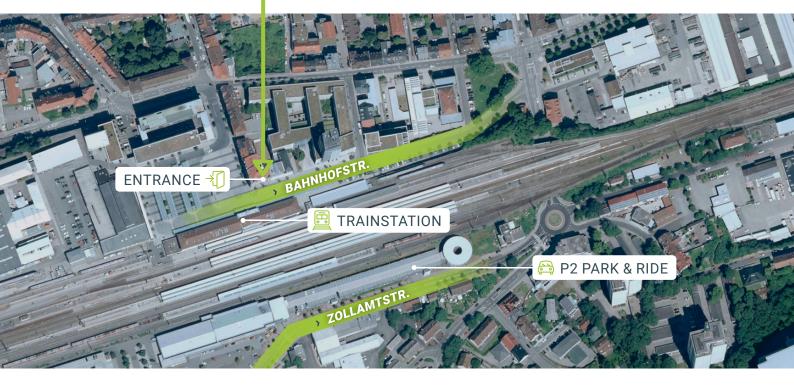

## Travelling by Car 😝

#### PARKING SPACE

Parkhaus Hauptbahnhof P2 Park+Ride Zollamtstraße 5 67663 Kaiserslautern

After leaving the car, you have the possibility to take the elevator to the right or to go downstairs through the exit. Please follow the direction "Ausgang City". You arrived at the destination in the "Bahnhofstraße". Now, you are standing in front of an old style building, where Creonic GmbH is located on the 3rd floor.

## Travelling by Train 📃

You arrive in Kaiserslautern and leave the main train station by following the direction "Ausgang City". Outside, you are standing directly in front of the building, where Creonic GmbH is located. You will reach us on the 3rd floor of the building, as described above.

### Entrance 🚽

Creonic's entrance is on the right-hand side of the Barbarossa bakery across the main entrance "Ausgang City" of the train station. After entering the building, you will find the elevator on the left-hand side of the stairs. Our office premises are on the 3rd floor.