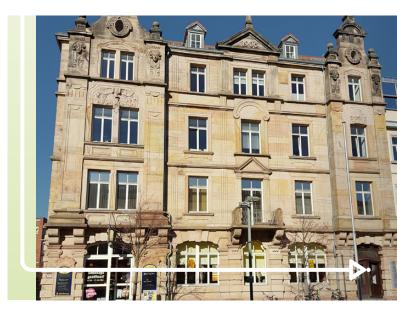

### Entrance 🚽

Creonic's entrance is on the right-hand side of the Barbarossa bakery across the main entrance "Ausgang City" of the train station. After entering the building, you will find the elevator on the left-hand side of the stairs. Our office premises are on the 3rd floor.